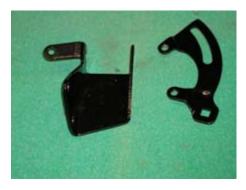

On the left is the correct P/S pump for 1969. On the right is the correct P/S Pump for 1970.

On the left are the correct P/S brackets for 1969. On the right are the correct P/S brackets for 1970.

On the left are 1969 brackets on the pump (1970 Pump). On the right are 1970 brackets on the pump.