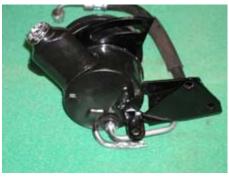

## Differences between the 1969 and 1970 Power Steering Pump

You cannot use a 1970 Power Steering Pump with 1969 Power Steering Brackets. The return line on the 1970 pump does not clear the 1969 rear bracket. 1969

On the left is the correct P/S pump for 1969. On the right is the correct P/S Pump for 1970.

On the left are the correct P/S brackets for 1969. On the right are the correct P/S brackets for 1970.

On the left are 1969 brackets on the pump (1970 Pump). On the right are 1970 brackets on the pump.