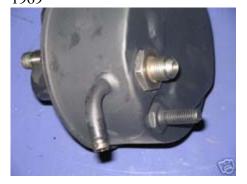

## Differences between the 1969 and 1970 Power Steering Pump

You cannot use a 1970 Power Steering Pump with 1969 Power Steering Brackets. The return line on the 1970 pump does not clear the 1969 rear bracket. 1969

On the left is the correct P/S pump for 1969. On the right is the correct P/S Pump for 1970.

On the left are the correct P/S brackets for 1969. On the right are the correct P/S brackets for 1970.

On the left are 1969 brackets on the pump (1970 Pump). On the right are 1970 brackets on the pump.