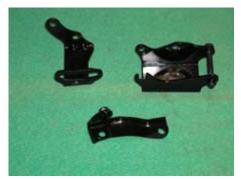

On the left is the correct P/S pump for 1969. On the right is the correct P/S Pump for 1970.

On the left are the correct P/S brackets for 1969. On the right are the correct P/S brackets for 1970.

On the left are 1969 brackets on the pump (1970 Pump). On the right are 1970 brackets on the pump.