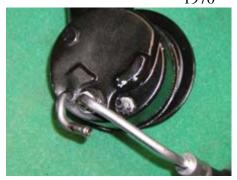

On the left is the correct P/S pump for 1969. On the right is the correct P/S Pump for 1970.

On the left are the correct P/S brackets for 1969. On the right are the correct P/S brackets for 1970.

On the left are 1969 brackets on the pump (1970 Pump). On the right are 1970 brackets on the pump.