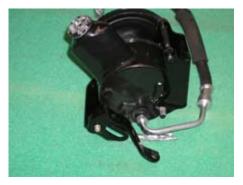

## Differences between the 1969 and 1970 Power Steering Pump

You cannot use a 1970 Power Steering Pump with 1969 Power Steering Brackets. The return line on the 1970 pump does not clear the 1969 rear bracket. 1969

On the left is the correct P/S pump for 1969. On the right is the correct P/S Pump for 1970.

On the left are the correct P/S brackets for 1969. On the right are the correct P/S brackets for 1970.

On the left are 1969 brackets on the pump (1970 Pump). On the right are 1970 brackets on the pump.