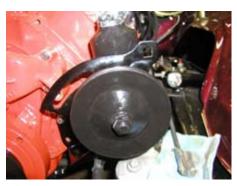

On the left is the mounting of P/S pump on engine 69. On the right is the mounting of P/S Pump on engine 70.