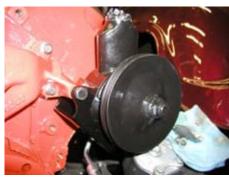

On the left is the mounting of P/S pump on engine 69. On the right is the mounting of P/S Pump on engine 70.